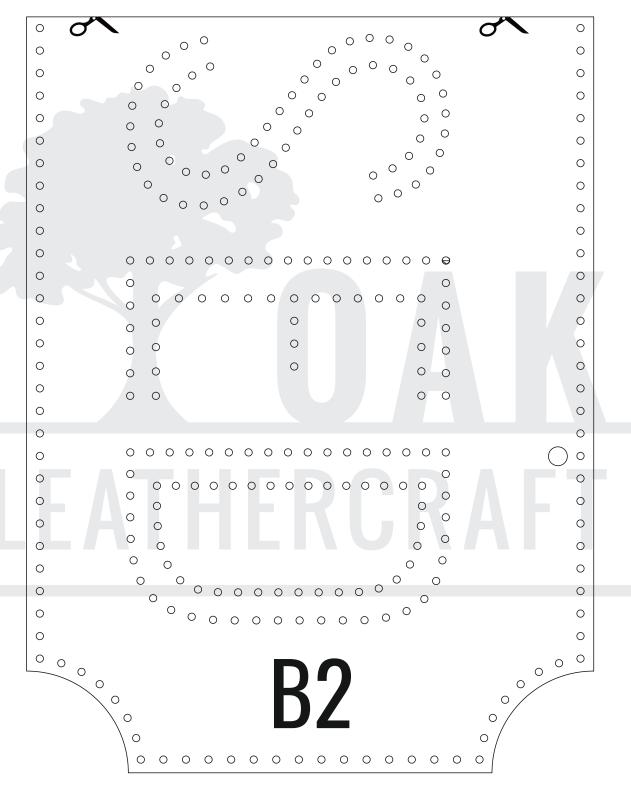

# Leather Plate - Open/Closed

This document can't be given, sold, lent, shared or distributed in any way either physically or electronically for any purpose without the permission of Oak Leathercraft

#### To make this project we need:

**Printer** 

**Recommended thickness of leather** approx. 2 mm / 5oz.

**Tools:** Cutter, hole punch 1.5mm, thread and 2 needles

Hardware: 2 Eyelets approx. 5 mm. Optional 2 Metal Round O Rings and Steel chain.