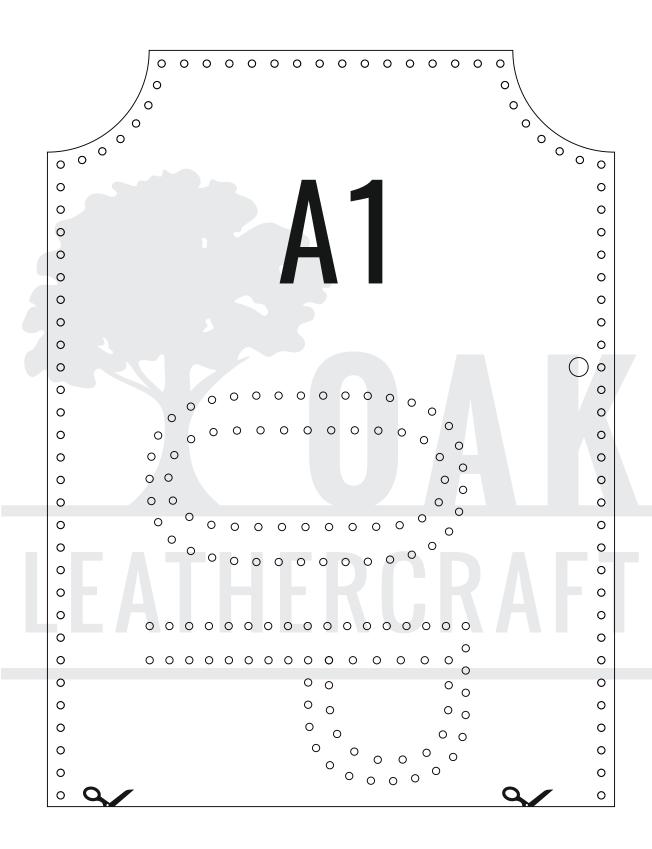

#### To make this project we need:

**Printer** 

**Recommended thickness of leather** approx. 2 mm / 5oz.

**Tools:** Cutter, hole punch 1.5mm, thread and 2 needles

Hardware: 2 Eyelets approx. 5 mm. Optional 2 Metal Round O Rings and Steel chain.