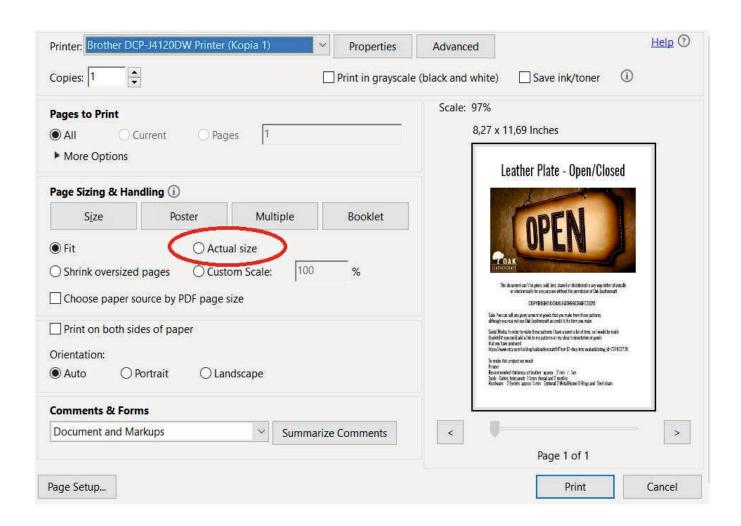

sically or electronically for any purpose without the permission of Oak Leathercraft

#### COPYRIGHT©OAKLEATHERCRAFT2020

Sale: You can sell any given amount of goods that you make from these patterns, although you may not use Oak Leathercraft as credit it the item you make.

Social Media: In order to make these patterns I have a spent a lot of time, so I would be really thankful if you could add a link to my patterns or my shop in description of goods that you have produced: www.oakleathercraft.com

#### To make this project we need:

**Printer** 

**Recommended thickness of leather** approx. 2 mm / 5oz.

**Tools:** Cutter, hole punch 1.5mm, thread and 2 needles

Hardware: 2 Eyelets approx. 5 mm. Optional 2 Metal Round O Rings and Steel chain.

## **TEST PAGE**

### PRINT IN ACTUAL SIZE



### Check size of printing





**IEST PAGE** 

COPYRIGHT©OAKLEATHERCRAFT2020









18,2 cm 7,17 inches