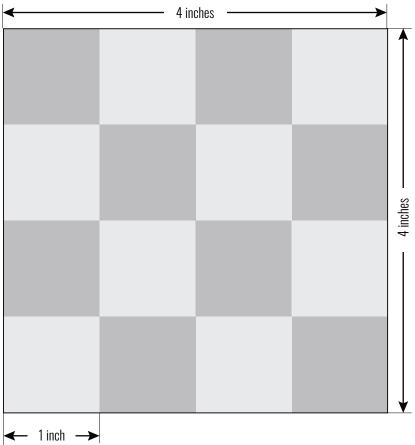

### Check size of printing

**IEST PAGE** 

COPYRIGHT©OAKLEATHERCRAFT2020

18,2 cm 7,17 inches