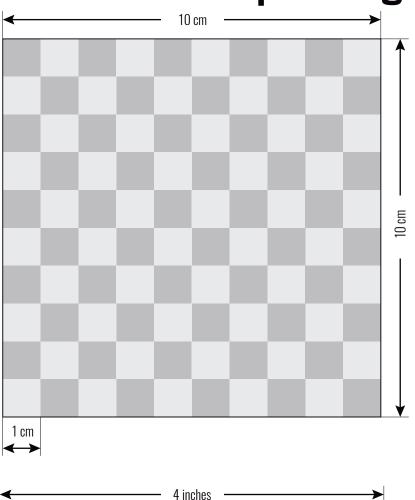

### Check size of printing

**IEST PAGE** 

COPYRIGHT©OAKLEATHERCRAFT2020

18,2 cm 7,17 inches