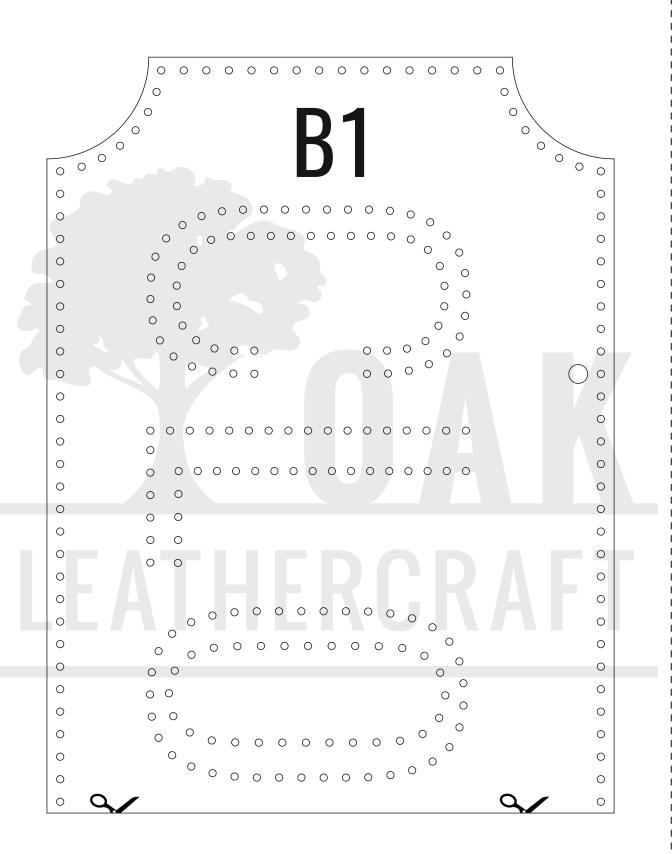

# Leather Plate - Open/Closed

This document can't be given, sold, lent, shared or distributed in any way either physically or electronically for any purpose without the permission of Oak Leathercraft

#### To make this project we need:

**Printer** 

**Recommended thickness of leather** approx. 2 mm / 5oz.

**Tools:** Cutter, hole punch 1.5mm, thread and 2 needles

Hardware: 2 Eyelets approx. 5 mm. Optional 2 Metal Round O Rings and Steel chain.