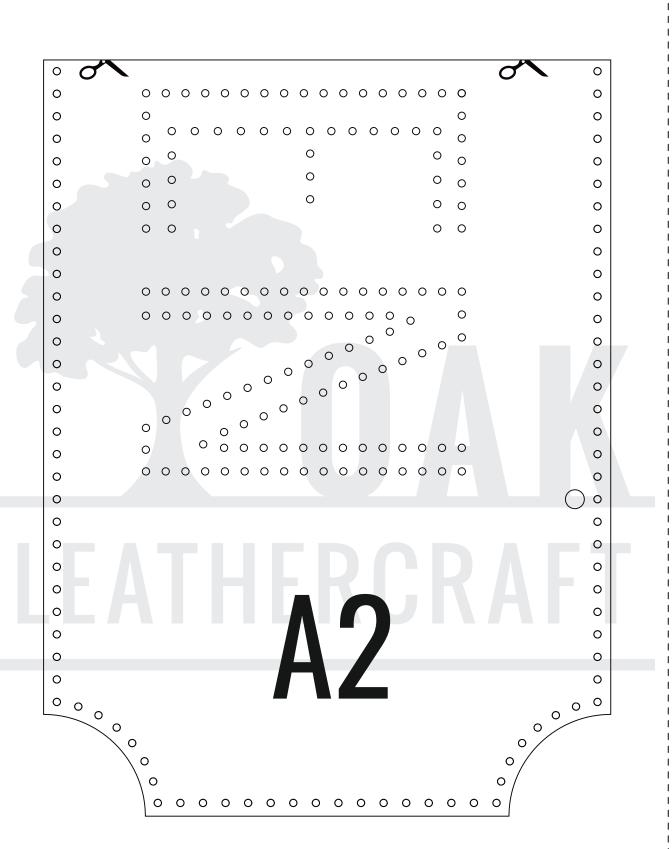

# Leather Plate - Open/Closed

This document can't be given, sold, lent, shared or distributed in any way either physically or electronically for any purpose without the permission of Oak Leathercraft

#### To make this project we need:

**Printer** 

**Recommended thickness of leather** approx. 2 mm / 5oz.

**Tools:** Cutter, hole punch 1.5mm, thread and 2 needles

Hardware: 2 Eyelets approx. 5 mm. Optional 2 Metal Round O Rings and Steel chain.