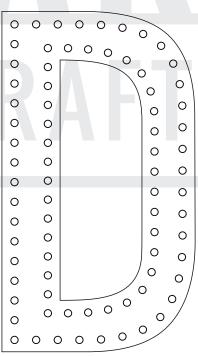

# Leather Plate - Open/Closed

This document can't be given, sold, lent, shared or distributed in any way either physically or electronically for any purpose without the permission of Oak Leathercraft

#### To make this project we need:

**Printer** 

**Recommended thickness of leather** approx. 2 mm / 5oz.

**Tools:** Cutter, hole punch 1.5mm, thread and 2 needles

Hardware: 2 Eyelets approx. 5 mm. Optional 2 Metal Round O Rings and Steel chain.