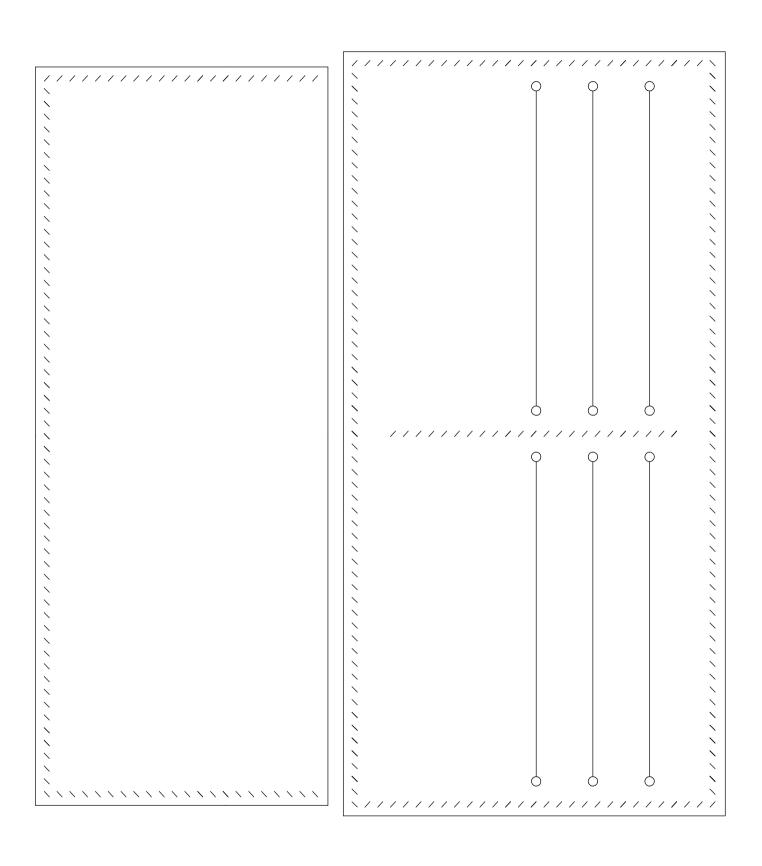

## Сумка-клат Clutch bag

Привет. Для клатча я использовал кожу толщиной 1,5 мм. Все детали дублировал SALAMANDER 0,4 мм. Так же наклеил подкладочную ткань толщиной 0,3 мм. D-кольцо и карабин 20 мм. Ручки в выкройке нет, вдруг вы будете использовать другую фурнитуру, длина ручки в прямом состоянии 410 мм. Молния YKK №5 длина ее 290 мм. Надеюсь вы не будете использовать выкройку для продажи. Удачи!

Hello. For the clutch, I used leather with a thickness of 1.5 mm. All details duplicated SALAMANDER 0.4 mm. I also pasted the lining fabric 0.3 mm thick. D-ring and snap hook 20 mm. There is no handle in the pattern, suddenly you will use other accessories, the length of the handle in a straight line condition 410 mm. Zipper YKK No. 5 its length is 290 mm. Hopefully you won't be using a pattern to sell. Good luck!