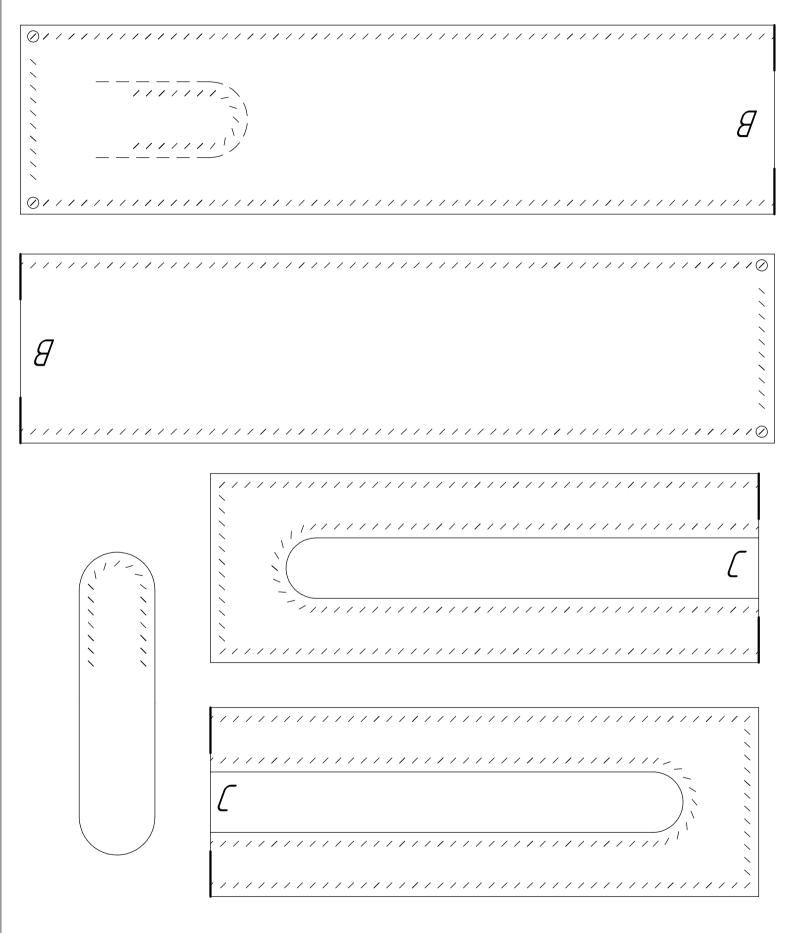

## Сумка-клат Clutch bag

Привет. Для клатча я использовал кожу толщиной 1,5 мм. Все детали дублировал SALAMANDER 0,4 мм. Так же наклеил подкладочную ткань толщиной 0,3 мм. D-кольцо и карабин 20 мм. Ручки в выкройке нет, вдруг вы будете использовать другую фурнитуру, длина ручки в прямом состоянии 410 мм. Молния YKK №5 длина ее 290 мм. Надеюсь вы не будете использовать выкройку для продажи. Удачи!

Hello. For the clutch, I used leather with a thickness of 1.5 mm. All details duplicated SALAMANDER 0.4 mm. I also pasted the lining fabric 0.3 mm thick. D-ring and snap hook 20 mm. There is no handle in the pattern, suddenly you will use other accessories, the length of the handle in a straight line condition 410 mm. Zipper YKK No. 5 its length is 290 mm. Hopefully you won't be using a pattern to sell. Good luck!