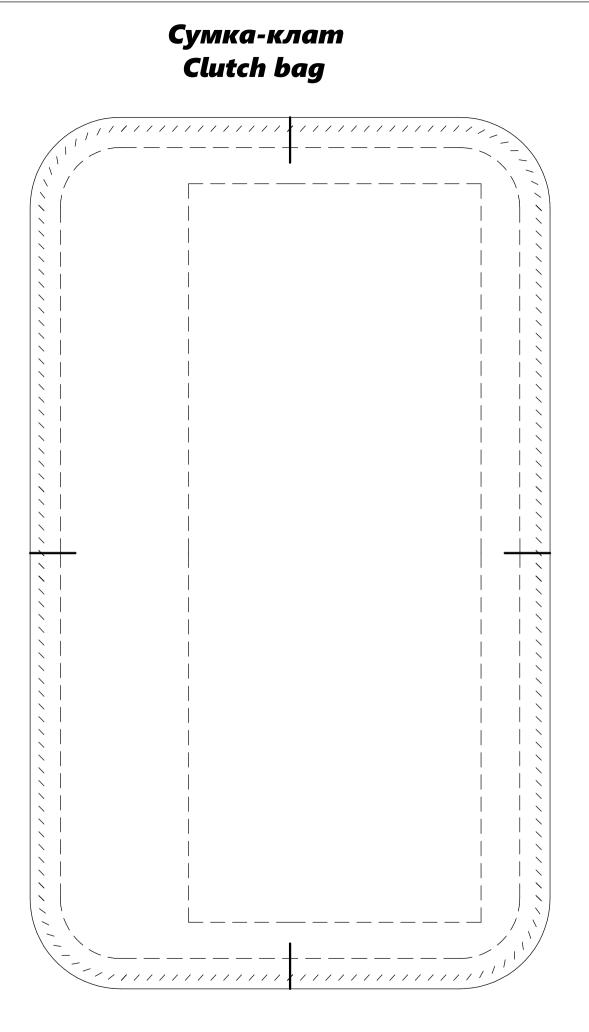

зовал кожу толщиной 1,5 мм. Все детали дублировал SALAMANDER 0,4 мм. Так же наклеил подкладочную ткань толщиной 0,3 мм. D-кольцо и карабин 20 мм. Ручки в выкройке нет, вдруг вы будете использовать другую фурнитуру, длина ручки в прямом состоянии 410 мм. Молния YKK №5 длина ее 290 мм. Надеюсь вы не будете использовать выкройку для продажи. Удачи!

Hello. For the clutch, I used leather with a thickness of 1.5 mm. All details duplicated SALAMANDER 0.4 mm. I also pasted the lining fabric 0.3 mm thick. D-ring and snap hook 20 mm. There is no handle in the pattern, suddenly you will use other accessories, the length of the handle in a straight line condition 410 mm. Zipper YKK No. 5 its length is 290 mm. Hopefully you won't be using a pattern to sell. Good luck!



## Сумка-клат Clutch bag











Сумка-клат

**Clutch bag** 



## Сумка-клат Clutch bag