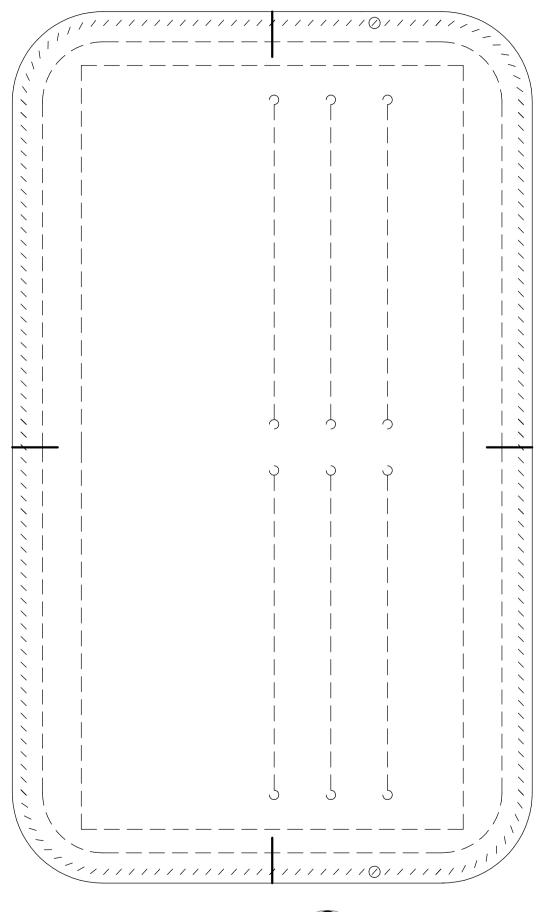

## Сумка-клат Clutch bag

Привет. Для клатча я использовал кожу толщиной 1,5 мм. Все детали дублировал SALAMANDER 0,4 мм. Так же наклеил подкладочную ткань толщиной 0,3 мм. D-кольцо и карабин 20 мм. Ручки в выкройке нет, вдруг вы будете использовать другую фурнитуру, длина ручки в прямом состоянии 410 мм. Молния YKK №5 длина ее 290 мм. Надеюсь вы не будете использовать выкройку для продажи. Удачи!

Hello. For the clutch, I used leather with a thickness of 1.5 mm. All details duplicated SALAMANDER 0.4 mm. I also pasted the lining fabric 0.3 mm thick. D-ring and snap hook 20 mm. There is no handle in the pattern, suddenly you will use other accessories, the length of the handle in a straight line condition 410 mm. Zipper YKK No. 5 its length is 290 mm. Hopefully you won't be using a pattern to sell. Good luck!