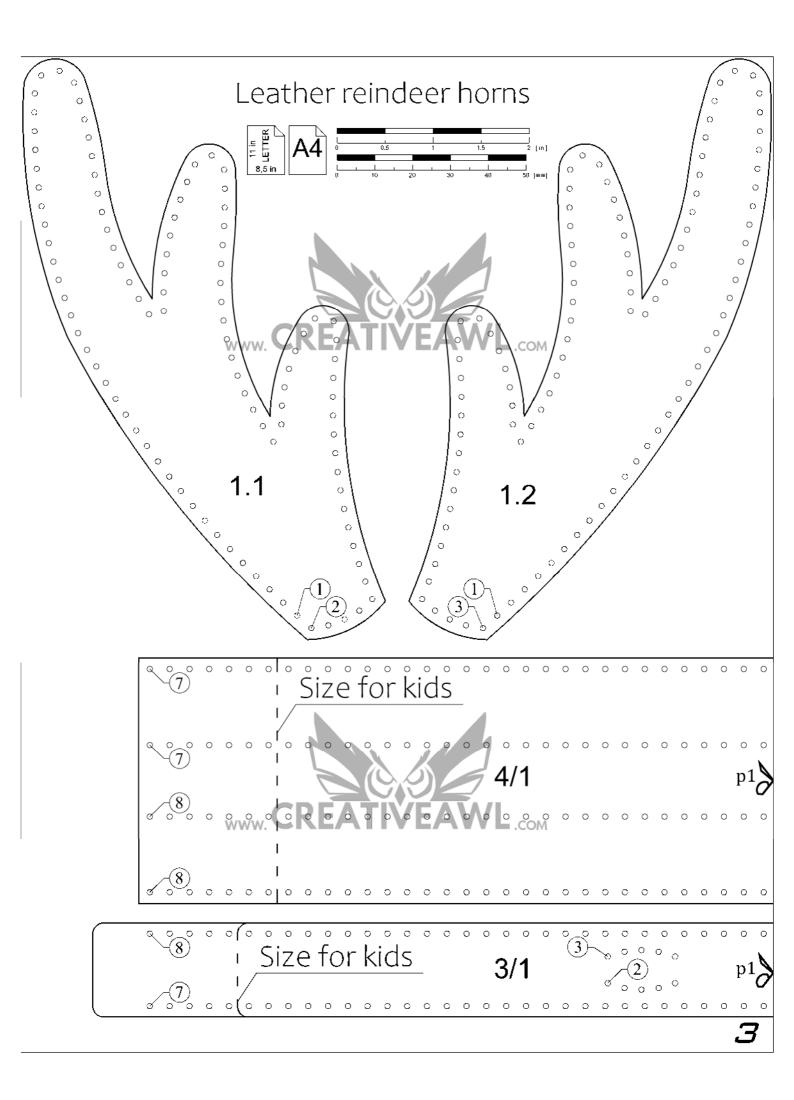

#### Leather reindeer horns:

pages 1 - 5

- -The number in the circle shows which holes are to be connected. Example: ①
- -Numbers 1, 2, 3 (...) without a circle indicate where the piece lies in the overview drawing.