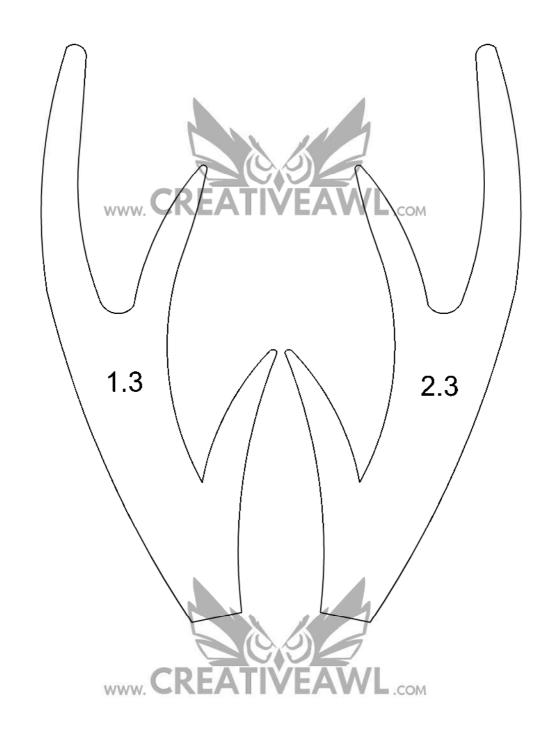

Leather needed for a reindeer horns:

about 0,15 m2

270 mm (10.8 in)

450 mm (18 in)

Sketch draving
Bill of materials

Leather reindeer horns