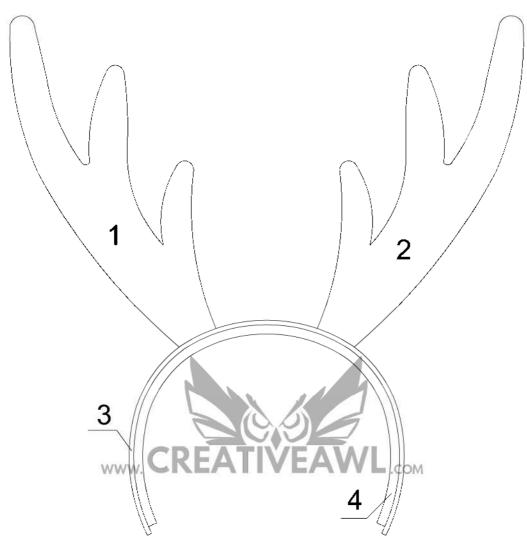

Leather needed for a reindeer horns:

about 0,15 m2

270 mm (10.8 in)

450 mm (18 in)

Sketch draving
Bill of materials

Leather reindeer horns