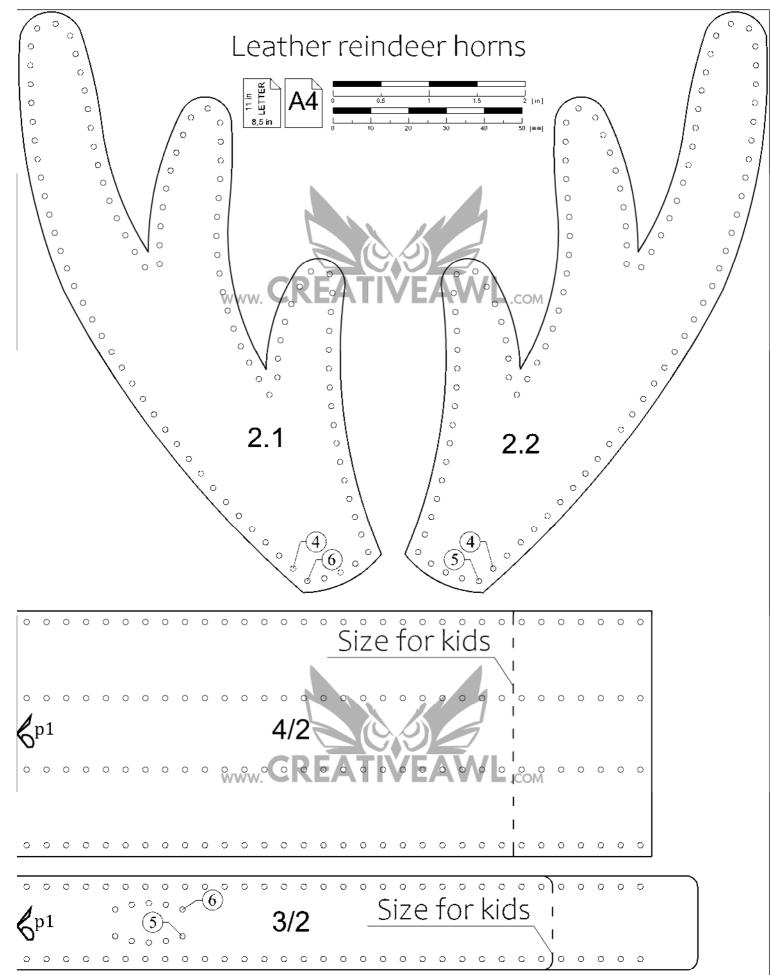

#### Leather reindeer horns:

pages 1 - 5

- -The number in the circle shows which holes are to be connected. Example: ①
- -Numbers 1, 2, 3 (...) without a circle indicate where the piece lies in the overview drawing.