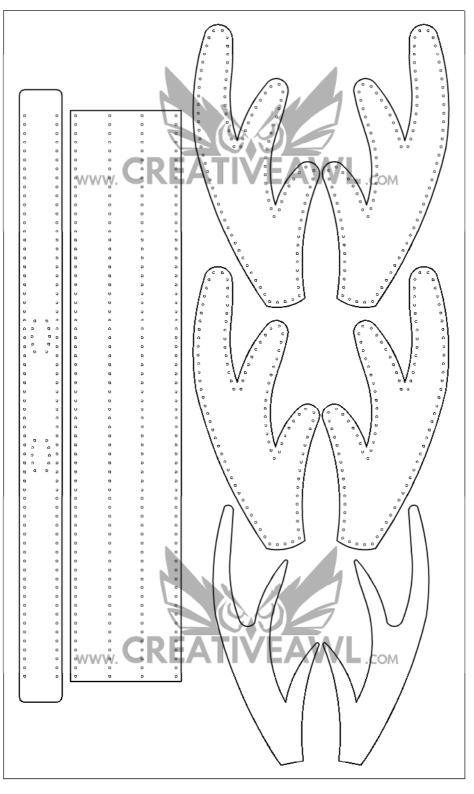

Leather needed for a reindeer horns:

about 0,15 m2

270 mm (10.8 in)

450 mm (18 in)

Sketch draving
Bill of materials

Leather reindeer horns